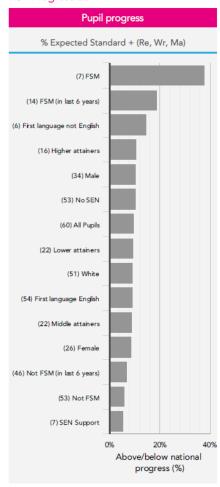

| 71.7%    | 88%            |  |
| Doncaster 2017 | 71%      | 78%            |  |
| National 2017  | 70.6%    | 81%            |  |

| Year 2               | Reading    | Writing    | Maths      | RWM   | Science |
|----------------------|------------|------------|------------|-------|---------|
| At expected standard | 72%        | 70%        | 76%        | 65%   | 79%     |
| Greater Depth        | 15%        | 0%         | 17%        | -     |         |
| Doncaster LA 2017    | 72%<br>23% | 66%<br>14% | 74%<br>21% | 62%   | 80%     |
| National EXS 2017    | 76%        | 68 %       | 75%        | 63.9% |         |
| Nat GDS 2017         | 25.3%      | 15.7%      | 20.5%      | 11%   |         |

## **Key Stage 2 Group Progress**



## **Key Stage 1 Group Progress**

KS1 Progress 2017