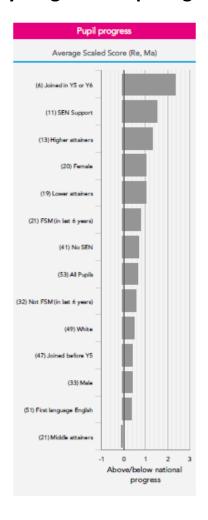

------|----------|----------------|--|
|                | 71.7%    | 88%            |  |
| Doncaster 2017 | 71%      | 78%            |  |
| National 2017  | 70.6%    | 81%            |  |

| Year 2               | Reading    | Writing    | Maths      | RWM   | Science |
|----------------------|------------|------------|------------|-------|---------|
| At expected standard | 72%        | 70%        | 76%        | 65%   | 79%     |
| Greater Depth        | 15%        | 0%         | 17%        | -     |         |
| Doncaster LA 2017    | 72%<br>23% | 66%<br>14% | 74%<br>21% | 62%   | 80%     |
| National EXS 2017    | 76%        | 68 %       | 75%        | 63.9% |         |
| Nat GDS 2017         | 25.3%      | 15.7%      | 20.5%      | 11%   |         |

## **Key Stage 2 Group Progress**



## **Key Stage 1 Group Progress**

KS1 Progress 2017